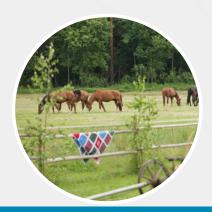

### International airport "Riga" sightseeing platform

Do you want to experience the thrill of planes flying over you at a height of just a few meters? This is the place for it! 6PS 56.9188, 23,9653

### **ROUTE PLAN:**

- Riga International airport "Riga" sightseeing platform 32 min/19 km
- International airport "Riga" sightseeing platform / Jaunmārupe water reservoirs "Ūdensrozes" and "Pavasari" – 8 min/5 km
- Jaunmārupe water reservoirs "Ūdensrozes" and "Pavasari" cafe "Moby" 4 min/ 2 km Mārupe Wake Park Riga 30 min/14 km