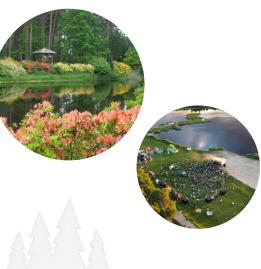

## Babīte lake and sightseeing tower "Lāči"

Lake Babīte is one of the ten best bird watching places in Latvia. Bakery "Lāči" offers natural and high-quality bread and original pastry products, based on centuries-old master traditions.

GPS 56.7480, 24.4001

café "Lāči" www.laci.lv, tel. +371 66047555

Accomodation suggestion Camping "Dūšeļi" www.duseli.lv, tel. +371 26367717

**COUNTY NATURE TREASURES"** 

~ 8.5 h